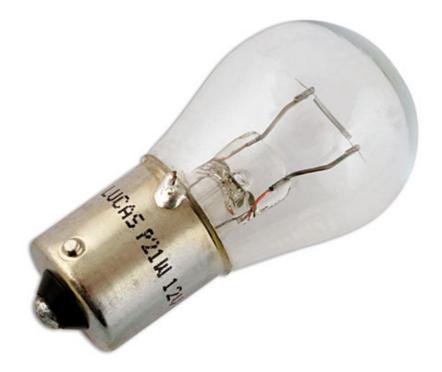

## Lucas Stop & Tail Bulb 24V 21W SCC OE241 10pc

The Lucas automotive bulb range consists of over 600 references covering cars, light and heavy duty commercial vehicles and motorcycles. With over 99 % vehicle parc coverage and an unrivaled reputation for quality, the Lucas automotive bulb offering is the obvious choice for both aftermarket and original equipment dealers throughout the world. Lucas automotive bulbs are instantly recognisable as a brand you can trust, with a heritage dating back to the earliest vehicles on the UK roads. The range has been continually developed over the years to remain at the forefront of technology whilst maintaining a broad coverage across classic cars.

## **Additional Information**

- · Stop & Tail light Bulb
- ANSI Code 241
- BA15s / SCC
- 24v / 21 watt
- 10pc